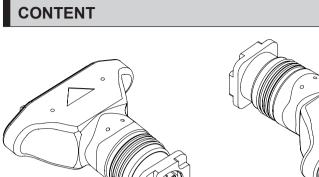

# Charger Adapter

• Connect with the charger firstly.

#### • Plug the adapter into battery.

**INSTALL THE CHARGER CABLE** 