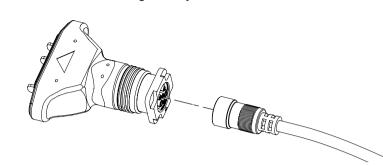

# Charger Adapter

• Connect with the charger firstly.

#### • Plug the adapter into battery.

**INSTALL THE CHARGER CABLE** 