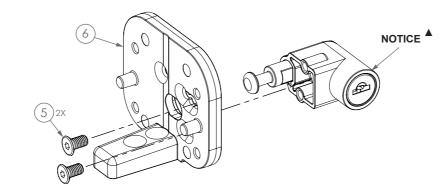

#### **INSTALL THE MOUNT SET**

• The lock through (6) and secure it tightly with (5). % The torque is 3N-M

- Place (8) and install it into the frame with (7).
- **%** The torque is 10N-M

- Install (4), (3), (2) in sequence, and secure them tightly with  $\bigcirc$ 1.
- % The torque is 3N-M