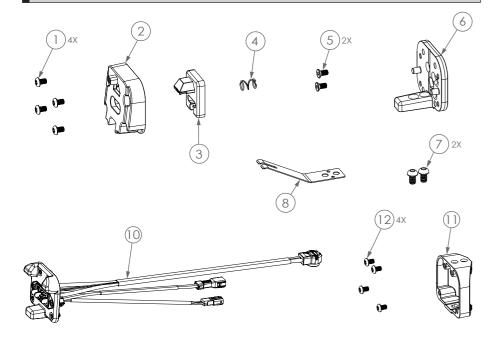

#### NOTICE

- · Please ensure all parts are included without omission before assembly.
- Please follow the specified torque according to the instruction while screwing the bolts.
- · Please do not pin or excessively bent the cables.
- ▲ This lock will not be included in the mounting set and must be purchased separately.

#### **INSTALL THE MOUNT SET**

• The lock through (6) and secure it tightly with (5). % The torque is 3N-M

- Place (8) and install it into the frame with (7).
- **%** The torque is 10N-M

- Install (4), (3), (2) in sequence, and secure them tightly with  $\bigcirc$ 1.
- % The torque is 3N-M

- Install (11) into the frame and secure it tightly with (7).
- **%** The torque is 10N-M

• Cross (10) through (11) and secure it tightly with (12). % The torque is 3N-M