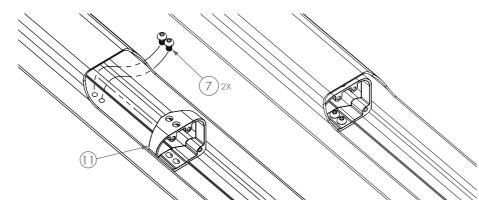

- Install (11) into the frame and secure it tightly with (7).
- **%** The torque is 10N-M

• Cross (10) through (11) and secure it tightly with (12). % The torque is 3N-M