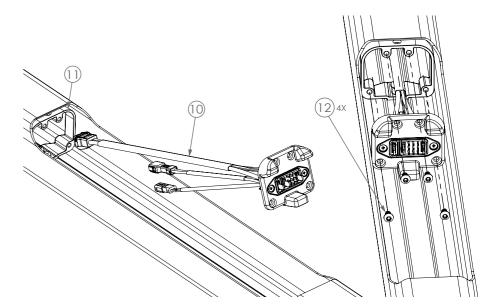

- Install (11) into the frame and secure it tightly with (7).
- **%** The torque is 10N-M

• Cross (10) through (11) and secure it tightly with (12). % The torque is 3N-M