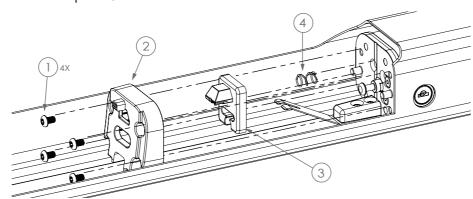

#### **INSTALL THE MOUNT SET**

• The lock through (6) and secure it tightly with (5). % The torque is 3N-M

- Place (8) and install it into the frame with (7).
- **%** The torque is 10N-M

- Install (4), (3), (2) in sequence, and secure them tightly with  $\bigcirc$ 1.
- % The torque is 3N-M