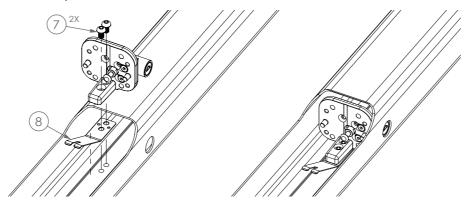

#### **INSTALL THE MOUNT SET**

• The lock through (6) and secure it tightly with (5). % The torque is 3N-M

- Place (8) and install it into the frame with (7).
- **%** The torque is 10N-M

- Install (4), (3), (2) in sequence, and secure them tightly with  $\bigcirc$ 1.
- % The torque is 3N-M