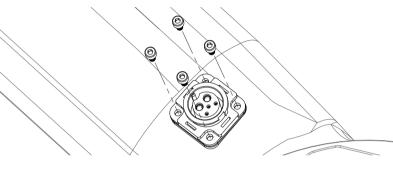

#### **INSTALL THE CHARGER CABLE**

· Ensure the charger cable passes through the frame tube.

• Use 4 screws to fasten the charger cable onto the frame securely.