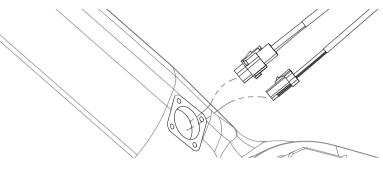

#### **INSTALL THE CHARGER CABLE**

· Ensure the charger cable passes through the frame tube.

• Use 4 screws to fasten the charger cable onto the frame securely.