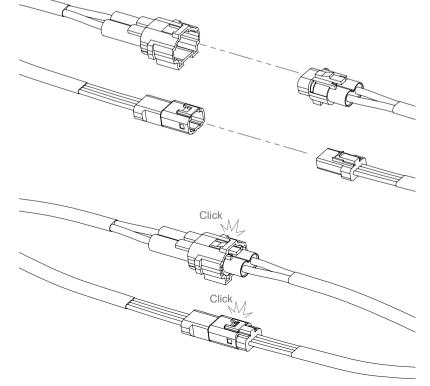

#### NOTICE

· Please do not pin or excessively bent the cables.

· Match the connectors on the charger cable with the corresponding connectors on the mount.