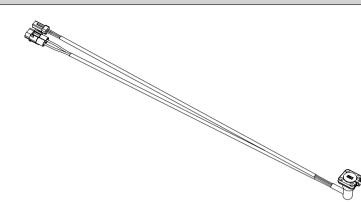

# Charger cable

# INSTALL THE CHARGER CABLE

• Ensure the charger cable passes through the frame tube.

• Use 4 screws to fasten the charger cable onto the frame securely.