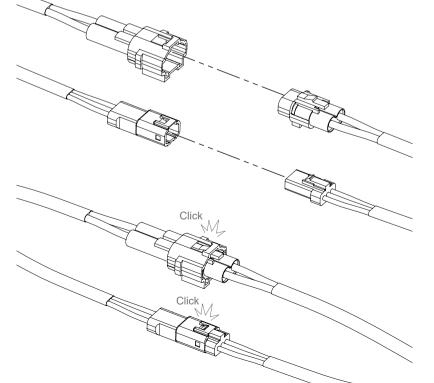

#### NOTICE

• Please always keep the charge port cap well-covered while not using it.

• Match the connectors on the charger cable with the corresponding connectors on the mount.

Darfon Energy Technology Corp. 7 F., No. 167-1, Shanying Rd., Guishan Dist., Taoyuan City 333017, Taiwan (R.O.C.)