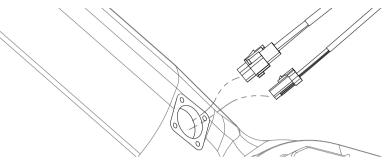

# INSTALL THE CHARGER CABLE

• Ensure the charger cable passes through the frame tube.

• Use 4 screws to fasten the charger cable onto the frame securely.