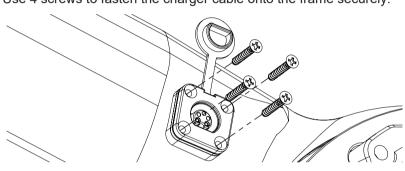

# INSTALL THE CHARGER CABLE

• Ensure the charger cable passes through the frame tube.

• Use 4 screws to fasten the charger cable onto the frame securely.