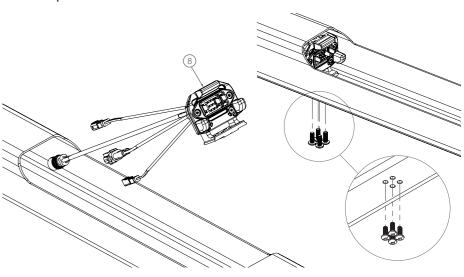

- Place 7 and install it into the frame with the above composition, then fix altogether with screws.
- ※The torque is 3N-M

- Install (8) into the frame and secure it tightly with screws.
- The torque is 3N-M