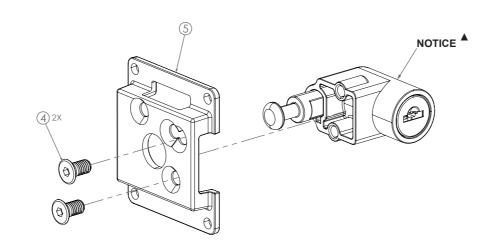

#### NOTICE

- · Please ensure all parts are included without omission before assembly.
- Please follow the specified torque according to the instruction while screwing the bolts.
- Please do not pin or excessively bent the cables.
- ▲ This lock will not be included in the mounting set and must be purchased separately.

### **INSTALL THE MOUNT SET**

• Insert the lock through (5) and secure it tightly with (4).

% The torque is 3N-M

- Install (3), (2), and (1) in sequence, then secure them altogether tightly with (6).
- **%** The torque is 1.5N-M