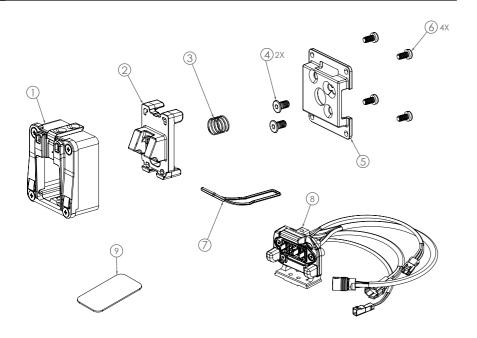

# CONTENT

#### NOTICE

- · Please ensure all parts are included without omission before assembly.
- Please follow the specified torque according to the instruction while screwing the bolts.
- Please do not pin or excessively bent the cables.
- ▲ This lock will not be included in the mounting set and must be purchased separately.

### **INSTALL THE MOUNT SET**

• Insert the lock through (5) and secure it tightly with (4).

% The torque is 3N-M

- Install (3), (2), and (1) in sequence, then secure them altogether tightly with (6).
- **%** The torque is 1.5N-M

- Place 7 and install it into the frame with the above composition, then fix altogether with screws.
- ※The torque is 3N-M

- Install (8) into the frame and secure it tightly with screws.
- The torque is 3N-M