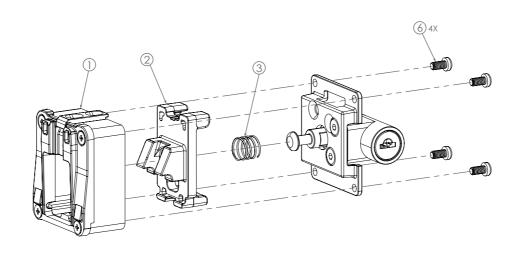

### **INSTALL THE MOUNT SET**

• Insert the lock through (5) and secure it tightly with (4).

% The torque is 3N-M

- Install (3), (2), and (1) in sequence, then secure them altogether tightly with (6).
- **%** The torque is 1.5N-M