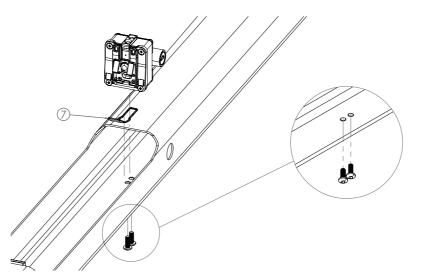

- Place 7 and install it into the frame with the above composition, then fix altogether with screws.
- ※The torque is 3N-M

- Install (8) into the frame and secure it tightly with screws.
- The torque is 3N-M