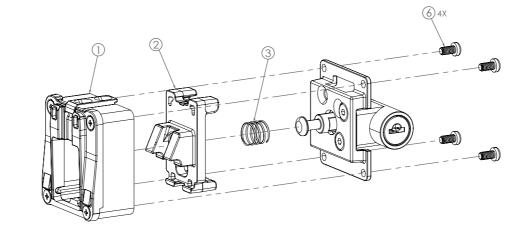

#### **INSTALL THE MOUNT SET**

- Insert the lock through (5) and secure it tightly with (4).
- % The torque is 3N-M

• Install (3), (2), and (1) in sequence, then secure them altogether tightly with (6)

% The torque is 1.5N-M