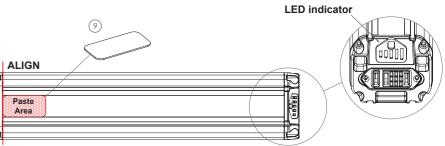

#### **INSTALL THE PROTECTIVE PAD**

• Face the battery up by ensuring the LED indicator is facing up as in the picture below and attach 9 to the opposite end of the LED indicator. to protect the battery from wearing.