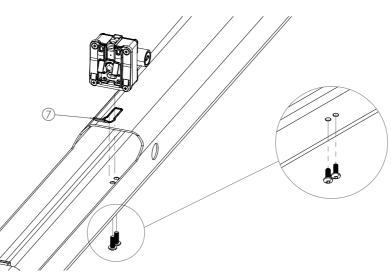

- Place (7) and install it into the frame with the above composition, then fix altogether with screws.
- % The torque is 3N-M