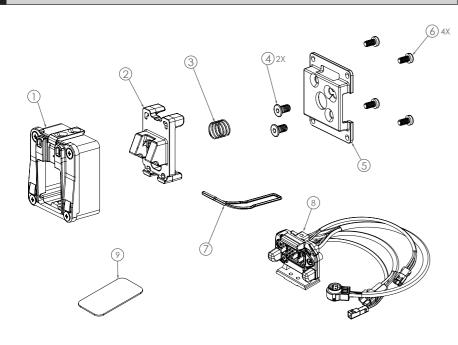

#### NOTICE

- · Please ensure all parts are included without omission before assembly.
- Please follow the specified torque according to the instruction while screwing the bolts.
- · Please do not pin or excessively bent the cables.
- ▲ This lock will not be included in the mounting set and must be purchased separately.

#### **INSTALL THE MOUNT SET**

- Insert the lock through (5) and secure it tightly with (4).
- % The torque is 3N-M

• Install (3), (2), and (1) in sequence, then secure them altogether tightly with (6)

% The torque is 1.5N-M

- Place (7) and install it into the frame with the above composition, then fix altogether with screws.
- % The torque is 3N-M

• Install(8) into the frame and secure it tightly with screws.

#### **INSTALL THE PROTECTIVE PAD**

• Face the battery up by ensuring the LED indicator is facing up as in the picture below and attach 9 to the opposite end of the LED indicator. to protect the battery from wearing.