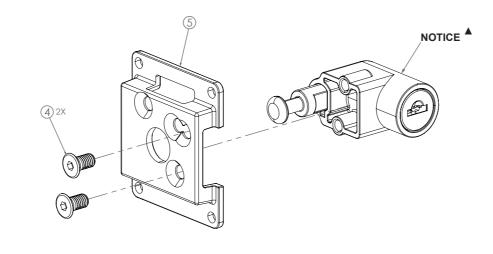

#### NOTICE

- · Please ensure all parts are included without omission before assembly.
- Please follow the specified torque according to the instruction while screwing the bolts.
- · Please do not pin or excessively bent the cables.
- ▲ This lock will not be included in the mounting set and must be purchased separately.

#### **INSTALL THE MOUNT SET**

- Insert the lock through (5) and secure it tightly with (4).
- % The torque is 3N-M

• Install (3), (2), and (1) in sequence, then secure them altogether tightly with (6)

% The torque is 1.5N-M