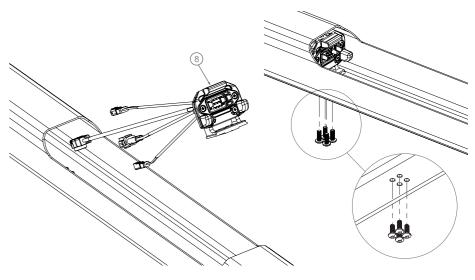

#### **INSTALL THE MOUNT SET**

- Insert the lock through (5) and secure it tightly with (4).
- % The torque is 3N-M

• Install (3), (2), and (1) in sequence, then secure them altogether tightly with (6)

% The torque is 1.5N-M

- Place (7) and install it into the frame with the above composition, then fix altogether with screws.
- % The torque is 3N-M