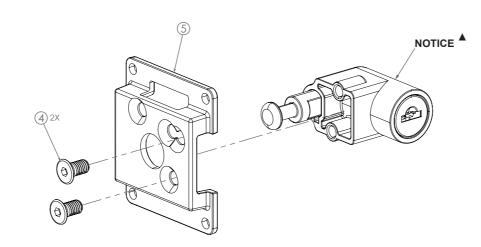

#### NOTICE

- · Please ensure all parts are included without omission before assembly.
- Please follow the specified torque according to the instruction while screwing the bolts.
- Please do not pin or excessively bent the cables.
- ▲ This lock will not be included in the mounting set and must be purchased separately.

#### **INSTALL THE MOUNT SET**

• Insert the lock through (5) and secure it tightly with (4).

The torque is 3N-M

- Install (3), (2), and (1) in sequence, then secure them altogether tightly with (6).
- ※The torque is 1.5N-M