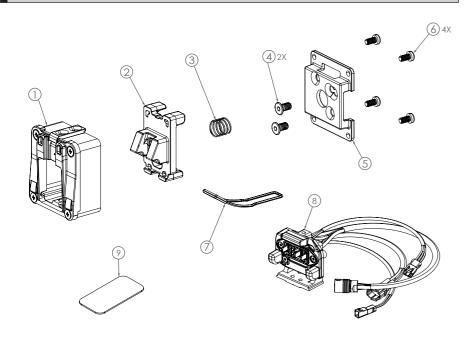

#### NOTICE

- · Please ensure all parts are included without omission before assembly.
- Please follow the specified torque according to the instruction while screwing the bolts.
- Please do not pin or excessively bent the cables.
- ▲ This lock will not be included in the mounting set and must be purchased separately.

#### **INSTALL THE MOUNT SET**

• Insert the lock through (5) and secure it tightly with (4).

The torque is 3N-M

- Install (3), (2), and (1) in sequence, then secure them altogether tightly with (6).
- ※The torque is 1.5N-M

- Place 7 and install it into the frame with the above composition, then fix altogether with screws.
- ※The torque is 3N-M

- Install (8) into the frame and secure it tightly with screws.
- The torque is 3N-M