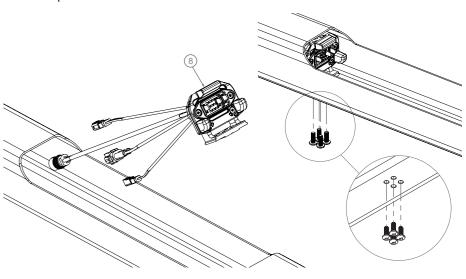

#### **INSTALL THE MOUNT SET**

• Insert the lock through (5) and secure it tightly with (4).

The torque is 3N-M

- Install (3), (2), and (1) in sequence, then secure them altogether tightly with (6).
- ※The torque is 1.5N-M

- Place 7 and install it into the frame with the above composition, then fix altogether with screws.
- ※The torque is 3N-M

- Install (8) into the frame and secure it tightly with screws.
- The torque is 3N-M