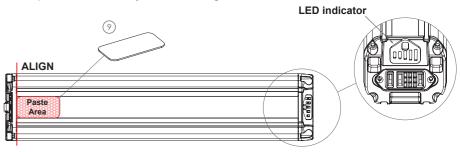

# **INSTALL THE PROTECTIVE PAD**

• Face the battery up by ensuring the LED indicator is facing up as in the picture below and attach (9) to the opposite end of the LED indicator. to protect the battery from wearing.