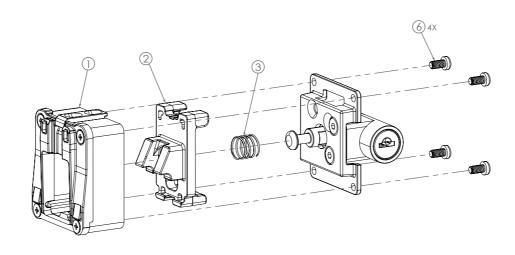

#### **INSTALL THE MOUNT SET**

• Insert the lock through (5) and secure it tightly with (4).

The torque is 3N-M

- Install (3), (2), and (1) in sequence, then secure them altogether tightly with (6).
- ※The torque is 1.5N-M