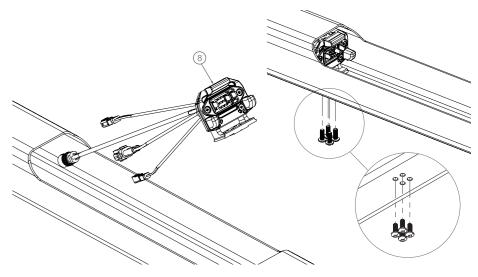

#### **INSTALL THE MOUNT SET**

- Insert the lock through (5) and secure it tightly with (4).
- % The torque is 3N-M

• Install (3), (2), and (1) in sequence, then secure them altogether tightly with (6)

% The torque is 1.5N-M

• Place (7) and install it into the frame with the above composition, then fix altogether with screws.

% The torque is 3N-M