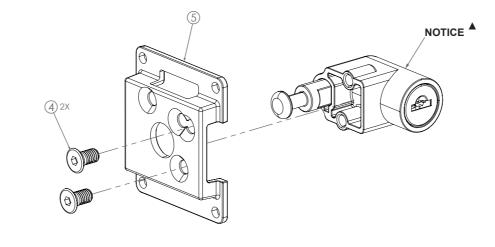

#### **INSTALL THE MOUNT SET**

- Insert the lock through (5) and secure it tightly with (4).
- % The torque is 3N-M

• Install (3), (2), and (1) in sequence, then secure them altogether tightly with (6)

% The torque is 1.5N-M