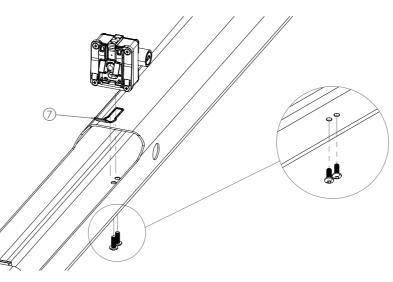

• Place (7) and install it into the frame with the above composition, then fix altogether with screws.

% The torque is 3N-M