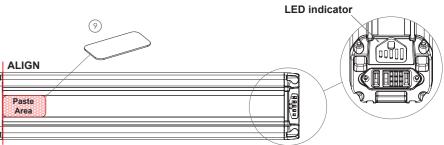

#### **INSTALL THE PROTECTIVE PAD**

· Face the battery up by ensuring the LED indicator is facing up as in the picture below and attach 9 to the opposite end of the LED indicator. to protect the battery from wearing.