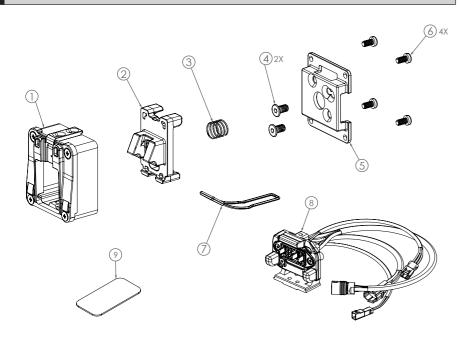

#### NOTICE

- · Please ensure all parts are included without omission before assembly.
- Please follow the specified torque according to the instruction while screwing the bolts.
- · Please do not pin or excessively bent the cables.
- ▲ This lock will not be included in the mounting set and must be purchased separately.

#### **INSTALL THE MOUNT SET**

- Insert the lock through (5) and secure it tightly with (4).
- % The torque is 3N-M

• Install (3), (2), and (1) in sequence, then secure them altogether tightly with (6)

% The torque is 1.5N-M

• Place (7) and install it into the frame with the above composition, then fix altogether with screws.

% The torque is 3N-M

• Install(8) into the frame and secure it tightly with screws.