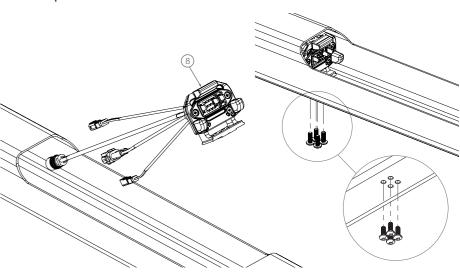

#### **INSTALL THE MOUNT SET**

- Insert the lock through (5) and secure it tightly with (4).
- The torque is 3N-M

- Install (3), (2), and (1) in sequence, then secure them altogether tightly with (6).
- ※The torque is 1.5N-M

- Place 7 and install it into the frame with the above composition, then fix altogether with screws.
- ※The torque is 3N-M

- Install (8) into the frame and secure it tightly with screws.
- The torque is 3N-M