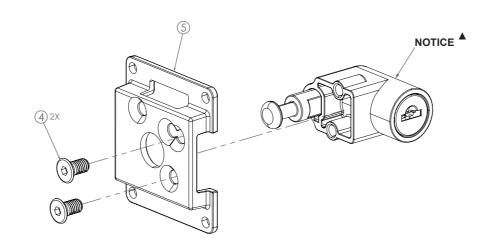

#### NOTICE

- · Please ensure all parts are included without omission before assembly.
- Please follow the specified torque according to the instruction while screwing the bolts.
- Please do not pin or excessively bent the cables.
- ▲ This lock will not be included in the mounting set and must be purchased separately.

#### **INSTALL THE MOUNT SET**

- Insert the lock through (5) and secure it tightly with (4).
- The torque is 3N-M

- Install (3), (2), and (1) in sequence, then secure them altogether tightly with (6).
- ※The torque is 1.5N-M