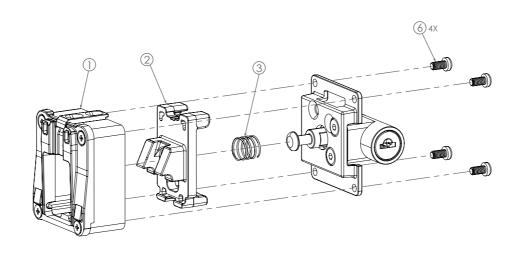

#### **INSTALL THE MOUNT SET**

- Insert the lock through (5) and secure it tightly with (4).
- The torque is 3N-M

- Install (3), (2), and (1) in sequence, then secure them altogether tightly with (6).
- ※The torque is 1.5N-M