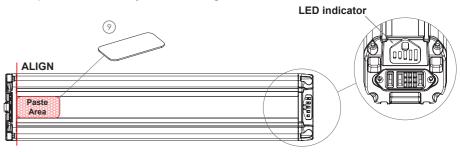

# **INSTALL THE PROTECTIVE PAD**

Face the battery up by ensuring the LED indicator is facing up as in the
picture below and attach (9) to the opposite end of the LED indicator.
to protect the battery from wearing.