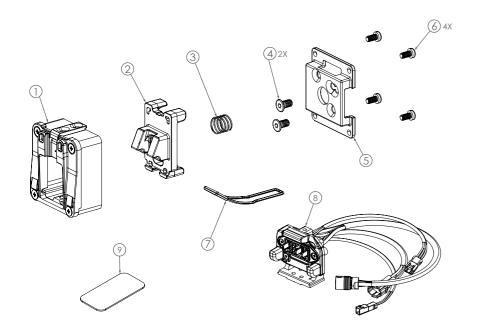

## CONTENT

#### **INSTALL THE MOUNT SET**

- Insert the lock through (5) and secure it tightly with (4).
- The torque is 3N-M

- Install (3), (2), and (1) in sequence, then secure them altogether tightly with (6).
- ※The torque is 1.5N-M