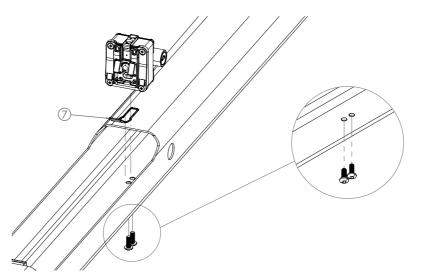

- Place 7 and install it into the frame with the above composition, then fix altogether with screws.
- ※The torque is 3N-M

- Install (8) into the frame and secure it tightly with screws.
- The torque is 3N-M