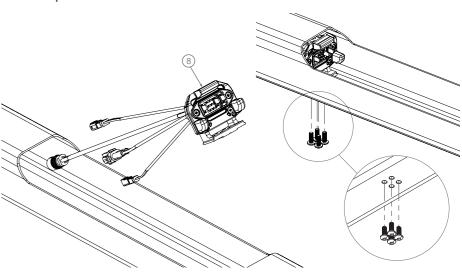

- Place 7 and install it into the frame with the above composition, then fix altogether with screws.
- ※The torque is 3N-M

- Install (8) into the frame and secure it tightly with screws.
- The torque is 3N-M