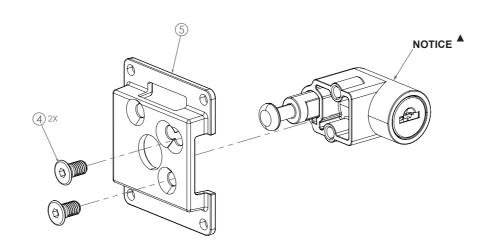

#### NOTICE

- · Please ensure all parts are included without omission before assembly.
- Please follow the specified torque according to the instruction while screwing the bolts.
- Please do not pin or excessively bent the cables.
- ▲ This lock will not be included in the mounting set and must be purchased separately.

### **INSTALL THE MOUNT SET**

• Insert the lock through (5) and secure it tightly with (4).

% The torque is 3N-M

- Install (3), (2), and (1) in sequence, then secure them altogether tightly with (6).
- ※ The torque is 1.5N-M