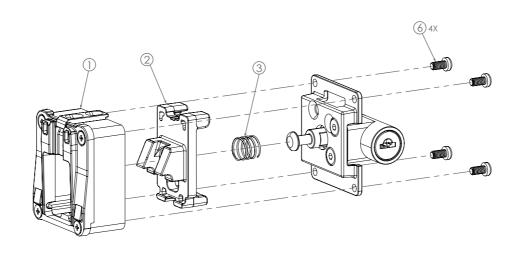

### **INSTALL THE MOUNT SET**

• Insert the lock through (5) and secure it tightly with (4).

% The torque is 3N-M

- Install (3), (2), and (1) in sequence, then secure them altogether tightly with (6).
- ※ The torque is 1.5N-M