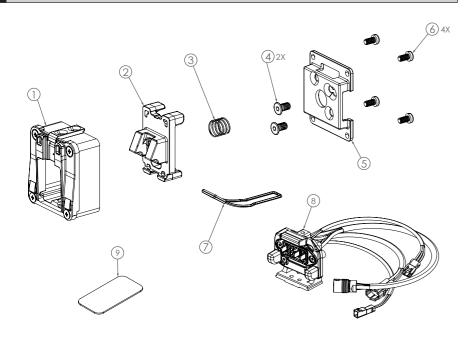

#### NOTICE

- · Please ensure all parts are included without omission before assembly.
- Please follow the specified torque according to the instruction while screwing the bolts.
- Please do not pin or excessively bent the cables.
- ▲ This lock will not be included in the mounting set and must be purchased separately.

### **INSTALL THE MOUNT SET**

• Insert the lock through (5) and secure it tightly with (4).

% The torque is 3N-M

- Install (3), (2), and (1) in sequence, then secure them altogether tightly with (6).
- ※ The torque is 1.5N-M

- Place 7 and install it into the frame with the above composition, then fix altogether with screws.
- ※The torque is 3N-M

- Install (8) into the frame and secure it tightly with screws.
- The torque is 3N-M