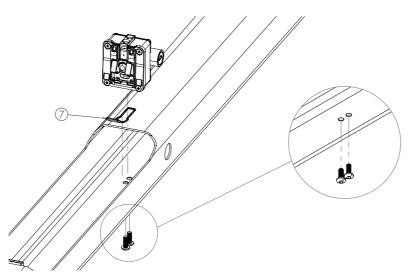

- Place 7 and install it into the frame with the above composition, then fix altogether with screws.
- ※The torque is 3N-M

- Install (8) into the frame and secure it tightly with screws.
- The torque is 3N-M