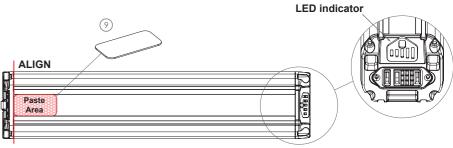

## **INSTALL THE PROTECTIVE PAD**

Face the battery up by ensuring the LED indicator is facing up as in the
picture below and attach 9 to the opposite end of the LED indicator.
to protect the battery from wearing.