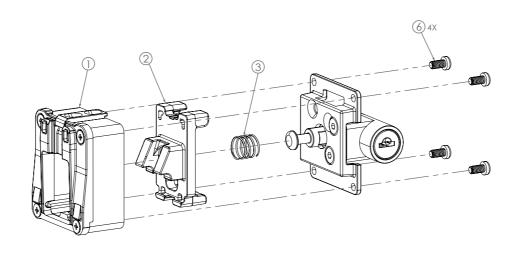

#### **INSTALL THE MOUNT SET**

• Insert the lock through (5) and secure it tightly with (4).

% The torque is 3N-M

- Install (3), (2), and (1) in sequence, then secure them altogether tightly with (6).
- ※The torque is 1.5N-M