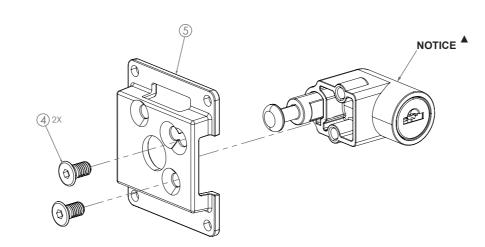

#### **INSTALL THE MOUNT SET**

• Insert the lock through (5) and secure it tightly with (4).

% The torque is 3N-M

- Install (3), (2), and (1) in sequence, then secure them altogether tightly with (6).
- ※The torque is 1.5N-M