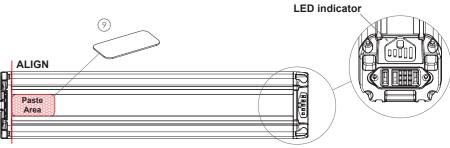

# **INSTALL THE PROTECTIVE PAD**

Face the battery up by ensuring the LED indicator is facing up as in the
picture below and attach 9 to the opposite end of the LED indicator.
to protect the battery from wearing.