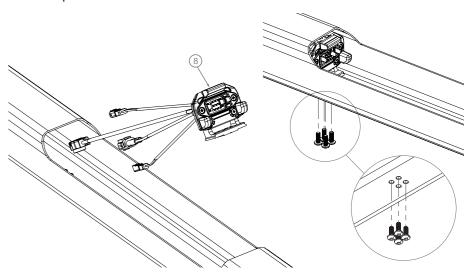

- Place 7 and install it into the frame with the above composition, then fix altogether with screws.
- ※The torque is 3N-M

- Install (8) into the frame and secure it tightly with screws.
- The torque is 3N-M