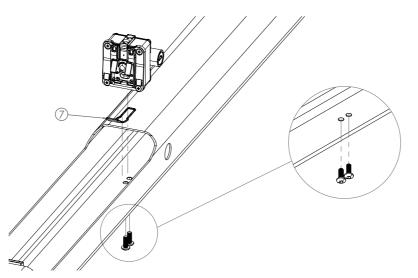

#### **INSTALL THE MOUNT SET**

• Insert the lock through (5) and secure it tightly with (4).

% The torque is 3N-M

- Install (3), (2), and (1) in sequence, then secure them altogether tightly with (6).
- ※The torque is 1.5N-M

- Place 7 and install it into the frame with the above composition, then fix altogether with screws.
- ※The torque is 3N-M

- Install (8) into the frame and secure it tightly with screws.
- The torque is 3N-M