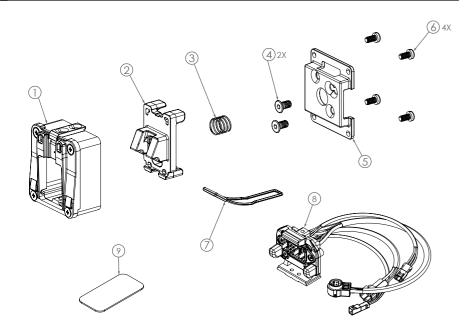

#### NOTICE

- · Please ensure all parts are included without omission before assembly.
- Please follow the specified torque according to the instruction while screwing the bolts.
- Please do not pin or excessively bent the cables.
- ▲ This lock will not be included in the mounting set and must be purchased separately.

#### **INSTALL THE MOUNT SET**

• Insert the lock through (5) and secure it tightly with (4).

% The torque is 3N-M

- Install (3), (2), and (1) in sequence, then secure them altogether tightly with (6).
- ※The torque is 1.5N-M

- Place 7 and install it into the frame with the above composition, then fix altogether with screws.
- ※The torque is 3N-M

- Install (8) into the frame and secure it tightly with screws.
- The torque is 3N-M