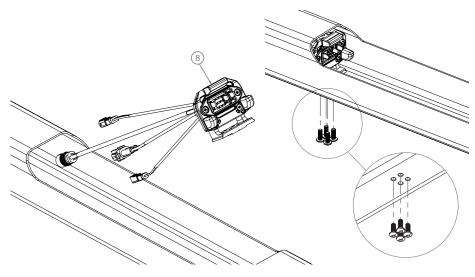

#### **INSTALL THE MOUNT SET**

- Insert the lock through (5) and secure it tightly with (4).
- % The torque is 3N-M

• Install (3), (2), and (1) in sequence, then secure them altogether tightly with (6)

% The torque is 1.5N-M

- Place (7) and install it into the frame with the above composition, then fix altogether with screws.
- % The torque is 3N-M