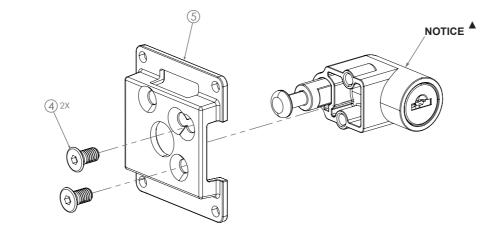

#### **INSTALL THE MOUNT SET**

- Insert the lock through (5) and secure it tightly with (4).
- % The torque is 3N-M

• Install (3), (2), and (1) in sequence, then secure them altogether tightly with (6)

% The torque is 1.5N-M