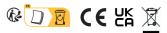

#### **INSTALL THE PROTECTIVE PAD**

· Face the battery up by ensuring the LED indicator is facing up as in the picture below and attach 9 to the opposite end of the LED indicator. to protect the battery from wearing.