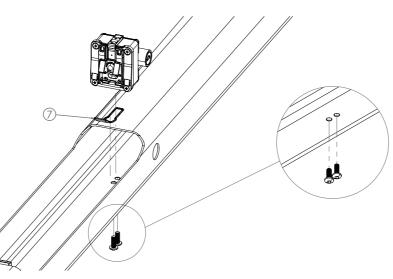

- Place (7) and install it into the frame with the above composition, then fix altogether with screws.
- % The torque is 3N-M