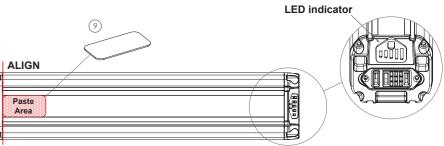

ct. This may cause the product to not operate correctly, and you may thus get injured.

#### NOTICE

- · Please ensure all parts are included without omission before assembly.
- Please follow the specified torque according to the instruction while screwing the bolts.
- · Please do not pin or excessively bent the cables.
- ▲ This lock will not be included in the mounting set and must be purchased separately.

#### **INSTALL THE MOUNT SET**

- Insert the lock through (5) and secure it tightly with (4).
- % The torque is 3N-M



• Install (3), (2), and (1) in sequence, then secure them altogether tightly with (6)

% The torque is 1.5N-M



- Place (7) and install it into the frame with the above composition, then fix altogether with screws.
- % The torque is 3N-M



# % The torque is 3N-M





### TROUBLESHOOTING

| Details                                 | Causes / possibilities                                                                                                                      | Remedy                                                                     |
|-----------------------------------------|---------------------------------------------------------------------------------------------------------------------------------------------|----------------------------------------------------------------------------|
| Unable to install / remove the battery. | <ul> <li>The front and rear mount distance<br/>is improper.</li> <li>Cable routing inside the frame<br/>is causing interference.</li> </ul> | <ul> <li>Adjust the mount gap.</li> <li>Re-organize the cables.</