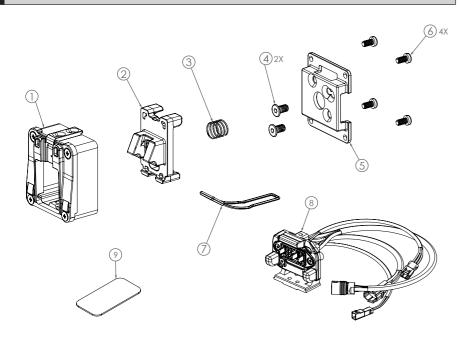

#### NOTICE

- · Please ensure all parts are included without omission before assembly.
- Please follow the specified torque according to the instruction while screwing the bolts.
- · Please do not pin or excessively bent the cables.
- ▲ This lock will not be included in the mounting set and must be purchased separately.