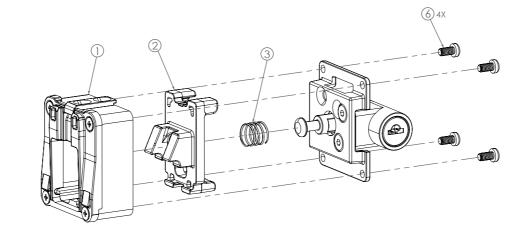

#### **INSTALL THE MOUNT SET**

- Insert the lock through (5) and secure it tightly with (4).
- % The torque is 3N-M

• Install (3), (2), and (1) in sequence, then secure them altogether tightly with (6)

% The torque is 1.5N-M