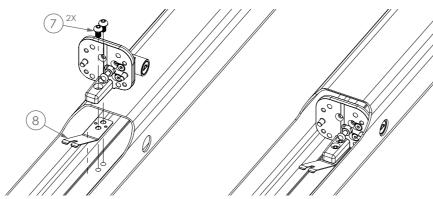

- · Install the spring, latch, and case in sequence, and secure them tightly with screws.
- % The torque is 3N-M

with screws. %The torque is 3N-M

#### • The mount cable through the mounting case and secure it tightly