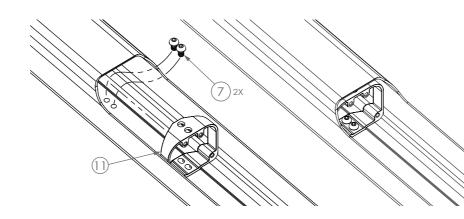

- · Install the spring, latch, and case in sequence, and secure them tightly with screws.
- % The torque is 3N-M

with screws. %The torque is 3N-M