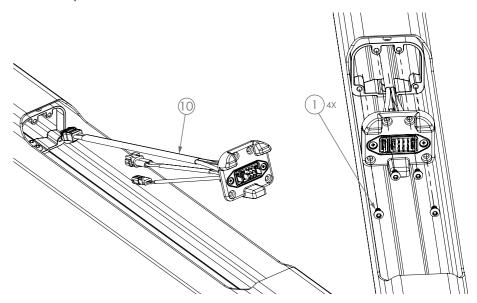

#### **INSTALL THE MOUNT SET**

- The lock through the lock holder and secure it tightly with screws. % The torque is 3N-M
  - NOTE 1.
- · Place the spring and install it into the frame. % The torque is 10N-M

- · Install the spring, latch, and case in sequence, and secure them tightly with screws.
- % The torque is 3N-M

with screws. %The torque is 3N-M

#### • The mount cable through the mounting case and secure it tightly