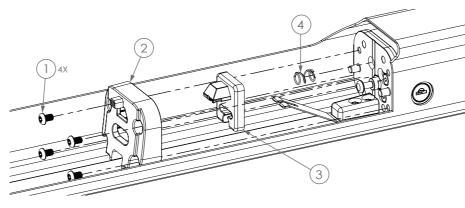

#### **INSTALL THE MOUNT SET**

- The lock through the lock holder and secure it tightly with screws. % The torque is 3N-M
  - NOTE 1.
- · Place the spring and install it into the frame. % The torque is 10N-M