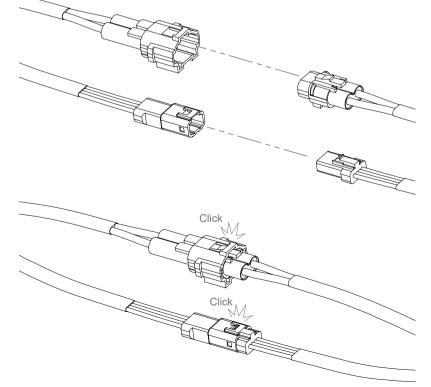

#### NOTICE

• Please always keep the charge port cap well-covered while not using it.

• Match the connectors on the charger cable with the corresponding connectors on the mount.