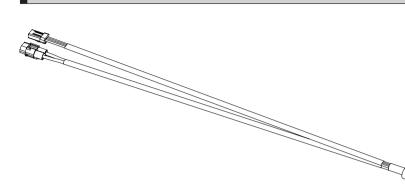

## Charger Cable

#### INSTALL THE CHARGER CABLE

• Ensure the charger cable passes through the frame tube.

• Use 4 screws to fasten the charger cable onto the frame securely.