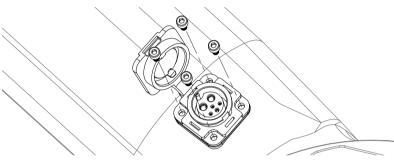

#### INSTALL THE CHARGER CABLE

• Ensure the charger cable passes through the frame tube.

• Use 4 screws to fasten the charger cable onto the frame securely.